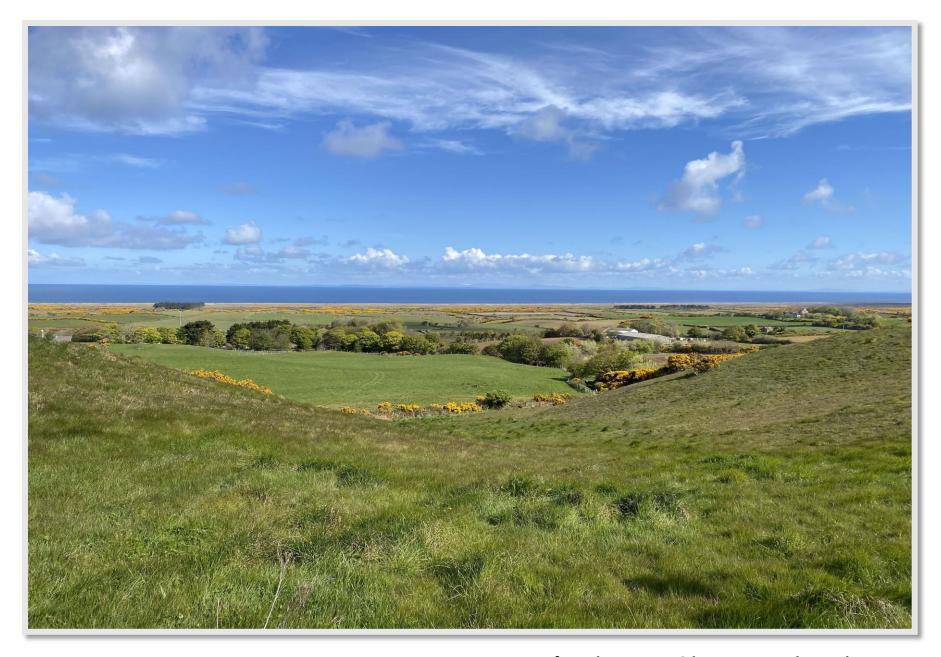

# 9.93 acres of Land at East Keithustag, Smeale, Andreas, IM7 3EB

Wonderful privacy and views in all directions, this 9.93 acre parcel of picturesque pasture is set in the idyllic rolling hills of the North of the Island. Accessed via a shared rural lane coming to an enclosed track (owned by the vendor but with right of way to one neighbour) which turns its way upward to the top of the hill. Well fenced and with mains water.