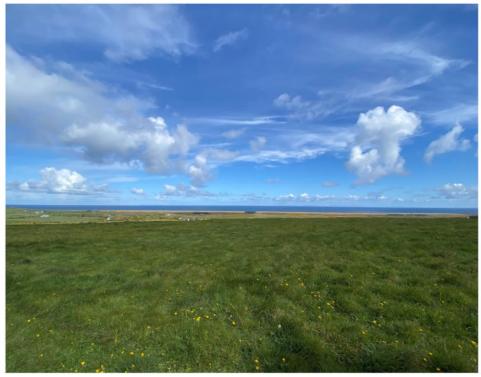

# 9.93 acres of Land at East Keithustag, Smeale, Andreas, IM7 3EB

Wonderful privacy and views in all directions, this 9.93 acre parcel of picturesque pasture is set in the idyllic rolling hills of the North of the Island. Accessed via a shared rural lane coming to an enclosed track (owned by the vendor but with right of way to one neighbour) which turns its way upward to the top of the hill. Well fenced and with mains water.