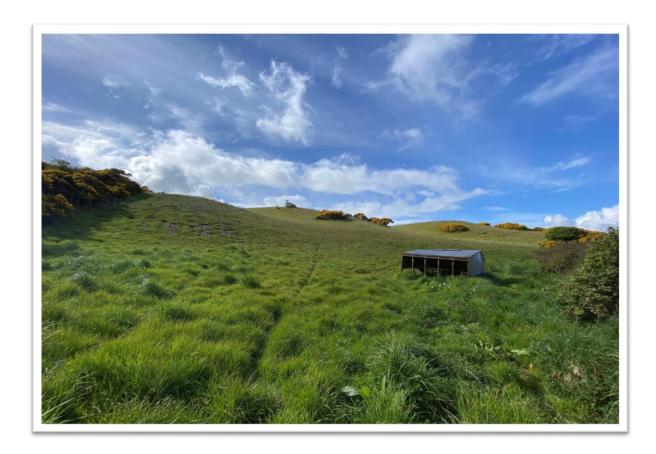

# 9.93 acres of Land at East Keithustag, Smeale, Andreas, IM7 3EB

Wonderful privacy and views in all directions, this 9.93 acre parcel of picturesque pasture is set in the idyllic rolling hills of the North of the Island. Accessed via a shared rural lane coming to an enclosed track (owned by the vendor but with right of way to one neighbour) which turns its way upward to the top of the hill. Well fenced and with mains water.