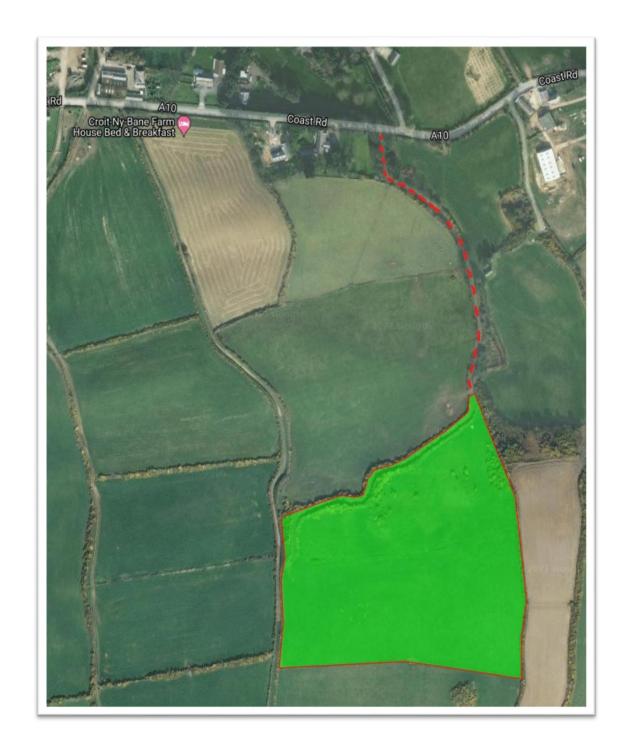

# 9.93 acres of Land at East Keithustag, Smeale, Andreas, IM7 3EB

Wonderful privacy and views in all directions, this 9.93 acre parcel of picturesque pasture is set in the idyllic rolling hills of the North of the Island. Accessed via a shared rural lane coming to an enclosed track (owned by the vendor but with right of way to one neighbour) which turns its way upward to the top of the hill. Well fenced and with mains water.

#### LOCATION

From Ramsey travel North on the A10 Bride Road and continue until you reach Bride Village. Take the Coast Road on the left hand side of the Church and continue for approx. 1.5 miles. The access lane to the fields can be found on the left hand side, clearly identified by our For Sale Board.